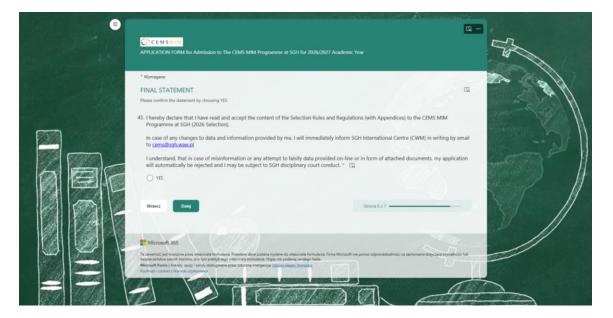

#### **SECTION 6: THE FINAL STATEMENT**

Please read and then choose YES to confirm your final statement and commitment.

Once you confirm the statement please click on DALEJ (Next) and proceed to SECTION 7