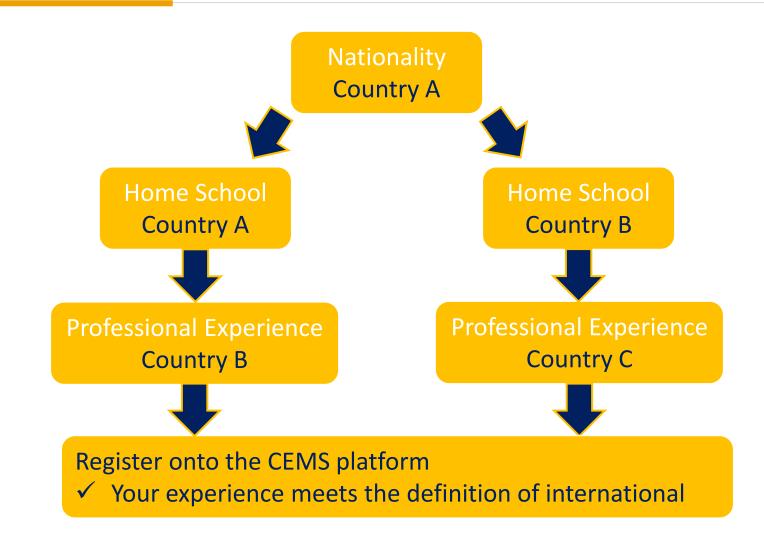

Fulfills the requirements by one of the following...

- ✓ Demonstrate the internationality of your experience/position in the *Comments*
- ✓ Demonstrate the internationality of the organization\*
  \*the company operates in a minimum of two countries