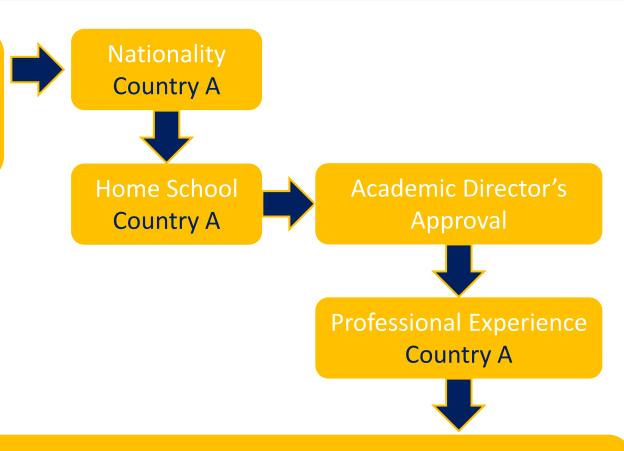

  \*the company operates in a minimum of two countries
- ✓ Check the statement that matches the approval from your Academic Director

...due to verified issues obtaining visas or work permits

National Country

- ✓ Demonstrate the internationality of your experience/position in the *Comments*
- ✓ Demonstrate the internationality of the organization\*

  \*the company operates in a minimum of two countries
- ✓ Check the statement that matches the approval from your Academic Director