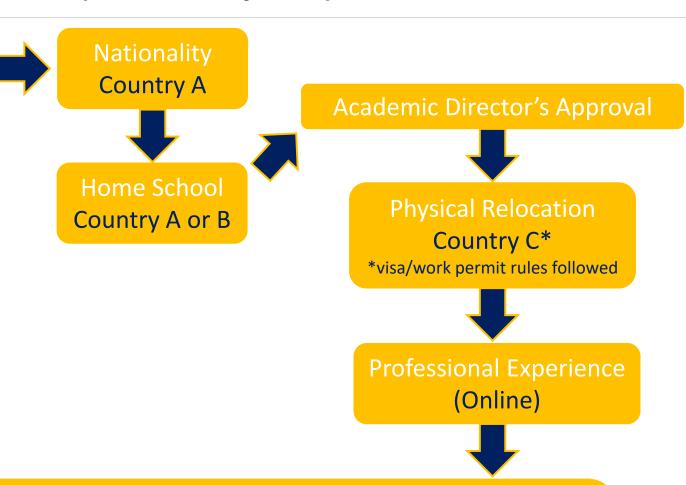

# Online Professional Experience...(as a last option)

 $\left(4\right)$ 

...through physical relocation to another country that is neither your country of citizenship nor your home school country

- ✓ Demonstrate the internationality of your experience/position in the *Comments*
- ✓ Demonstrate the internationality of the organization\*

  \*the company operates in a minimum of two countries
- ✓ Check the statement that matches the approval from your Academic Director