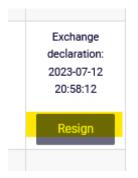

In any time there is possibility to resign from submitted application of exchange. To do that you should click **Resign** button next to the group to which the student doesn't want to be subscribed an more:

If the student chose several group connected to the lecture to exchange, in case of resignation from only one group, the button next to specific group should be clicked, i.e.:

| 11   | 18   | 20 | 0 |         | Thursday<br>11:40-13:20 | YOUR GROUP                                                   |
|------|------|----|---|---------|-------------------------|--------------------------------------------------------------|
| 12 👔 | 20 👔 | 20 | 0 |         | Thursday<br>11:40-13:20 |                                                              |
| 13 👔 | 19   | 20 | 0 |         | Thursday<br>13:30-15:10 |                                                              |
| 21 👔 | 21   | 21 | 1 |         | Monday<br>17:10-18:50   | Exchange<br>declaration:<br>2023-07-12<br>20:58:12<br>Resign |
| 22   | 20   | 21 | 0 |         | Monday<br>17:10-18:50   | 0                                                            |
| 23 1 | 21   | 21 | 1 |         | Monday<br>19:00-20:40   | Exchange<br>declaration:<br>2023-07-13<br>12:01:32<br>Resign |
| 24 i | 21   | 21 | 1 |         | Monday<br>19:00-20:40   | Exchange<br>declaration:<br>2023-07-13<br>12:01:32<br>Resign |
|      |      |    |   | Lecture |                         |                                                              |
| 1    | 57   | 60 | 0 |         | Monday<br>11:40-13:20   | YOUR GROUP                                                   |
| 2    | 83   | 84 | 1 |         | Thursday<br>08:00-09:40 | Exchange<br>declaration:<br>2023-07-12<br>20:58:12<br>Resign |