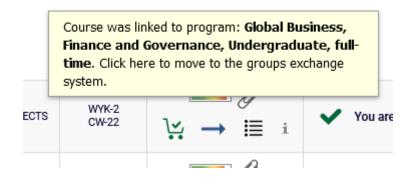

The exchange can only be used for subjects for which the student is subscribed to (selected in ongoing or earlier phases).

The list of subjects for which the student is subscribe is available in the **Cart**. Those subject to the exchange will have an arrow next to the cart icon:

To go to exchange you need to click the arrow next to the cart icon:

After choosing the subject you will see the information: what is the upper limit in the group, how many students are subscribed and how many requests of exchange are already submitted: