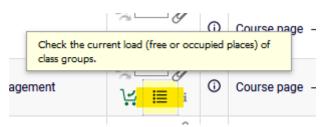

During the preferences there are no limit of places in groups, so regardless of the number of participants it is possible to sign up for any subject, to any group.

Information about the number of groups from a given subject and lecturers can be obtained by clicking on the icon: