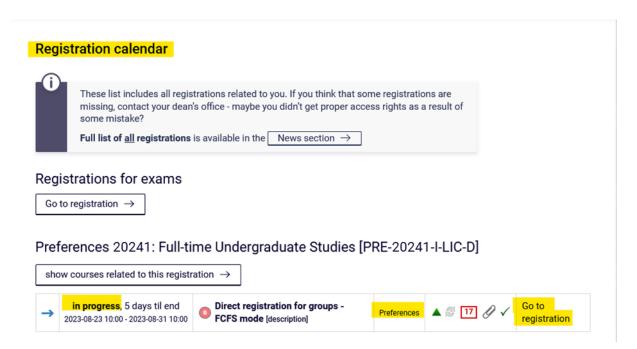

# Preferences

After choosing STUDENT'S SECTION tab you should go to Calendar:

In **Registration calendar** the preferences will be available (subscription are made separately for each mode of study):

Choosing option Go to registration allows to submit preferences.

Visual after going to registration (list of all subjects available in preferences):