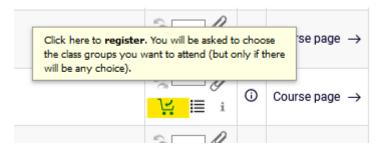

Subscription for a given subject is done by clicking on the green cart icon:

If there is only one group from a given subject (there is only one teacher), after pressing the green cart icon, the subject will be registered immediately and the corresponding message will appear:

You are successfully registered for course. Course was linked to program Global Business, Finance and Governance, Undergraduate, full-time

If you register for classes that have more than one group (multiple teachers), you must also select the name of the lecturer and the group after clicking the green basket icon. After clicking the "Register" button, the message above will appear and the registration for the subject will be completed: