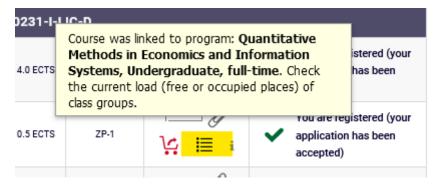

# Basics of Law (20241 - PRE) [110541-D] Preferences 20241: Full-time Undergraduate Studies [PRE-20241-I-LIC-D]

You are successfully registered for course. Course was linked to program Quantitative Methods in Economics and Information Systems, Undergraduate, full-time. Refresh the page.