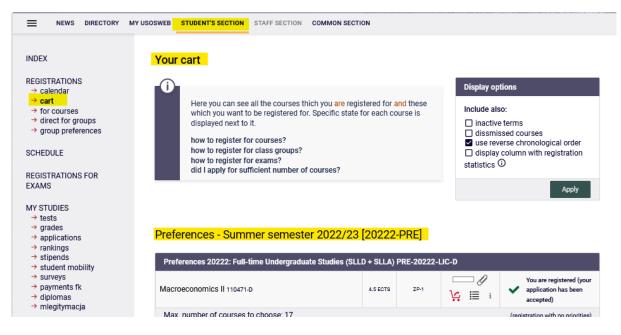

#### Chosen subject will be visible in cart:

During the course of a given stage/turn of the declaration, it is possible to unsubscribe from the subject. To do this, click on the red basket icon:

| ۲        | UZZZ  |                                                              |          |        |        |                                                               |
|----------|-------|--------------------------------------------------------------|----------|--------|--------|---------------------------------------------------------------|
| ) +<br>_ | Finan | e was linked to<br>ce and Govern<br>Click here to un<br>ZP-1 | ance, Un | ıdergr |        | rou are registered (your<br>application has been<br>accepted) |
|          |       |                                                              |          | -      | (regis | stration with no priorities)                                  |

All chosen subjects with the group number and ECTS points amount for each subject (**IMPORTANT** – **there will be no information about overall amount of ECTS points**) will be visible in **Cart**:

| INDEX                                                                                                                                 | Your cart                                                                                                                                                                                                                                                                            |                                                                  |                                                                                                                                              |                                                               |  |
|---------------------------------------------------------------------------------------------------------------------------------------|--------------------------------------------------------------------------------------------------------------------------------------------------------------------------------------------------------------------------------------------------------------------------------------|------------------------------------------------------------------|----------------------------------------------------------------------------------------------------------------------------------------------|---------------------------------------------------------------|--|
| REGISTRATIONS<br>→ calendar<br>→ cart<br>→ for courses<br>→ direct for groups<br>→ group preferences<br>SCHEDULE<br>REGISTRATIONS FOR | Here you can see all the courses thich you are re<br>which you want to be registered for. Specific stat<br>displayed next to it.<br>how to register for courses?<br>how to register for class groups?<br>how to register for exams?<br>did I apply for sufficient number of courses? | Include als<br>☐ inactive<br>☐ dissmis<br>✓ use rev<br>☐ display | Display options Include also: inactive terms dissmissed courses Suse reverse chronological order display column with registration statistics |                                                               |  |
| EXAMS<br>MY STUDIES                                                                                                                   | Preferences - Summer semester 2022/2<br>Preferences 20222: Full-time Undergraduate Studies (S                                                                                                                                                                                        |                                                                  | 2-LIC-D                                                                                                                                      | Apply                                                         |  |
| → student mobility → surveys → payments fk → diplomas → mleqitymacja                                                                  | American English Pronunciation Workshops (CNJO)<br>131771-D                                                                                                                                                                                                                          | 2.0 ECTS ZP-1                                                    |                                                                                                                                              | You are registered (your<br>application has been<br>accepted) |  |
| MEETINGS                                                                                                                              | Business Gurus 136791-D                                                                                                                                                                                                                                                              | ZP-1                                                             | └── 🖉<br>\;: I≣ i                                                                                                                            | You are registered (your<br>application has been<br>accepted) |  |
|                                                                                                                                       | Business Simulation Game 130831-D                                                                                                                                                                                                                                                    | 3.0 ECTS ZP-1                                                    | └── Ø<br>\; I≣ i                                                                                                                             | You are registered (your<br>application has been<br>accepted) |  |
|                                                                                                                                       | Computer Programming 130711-D                                                                                                                                                                                                                                                        | 6.0 ECTS ZP-1                                                    | └── 🖉<br>\;; i≣ i                                                                                                                            | You are registered (your<br>application has been<br>accepted) |  |
|                                                                                                                                       | Introduction to Game Theory 121431-D                                                                                                                                                                                                                                                 | 3.0 ECTS ZP-3                                                    | └── 🆉<br>\;; i≣ i                                                                                                                            | You are registered (your<br>application has been<br>accepted) |  |
|                                                                                                                                       | Macroeconomics II 110471-D                                                                                                                                                                                                                                                           | 4.5 ECTS ZP-7                                                    | └── 🖉<br>\;; i≣ i                                                                                                                            | You are registered (your<br>application has been<br>accepted) |  |
|                                                                                                                                       | Tropical islands in the contemporary world economy 136561-D                                                                                                                                                                                                                          | 3.0 ECTS ZP-1                                                    | └── 🖉<br>\⊊ 🗐 i                                                                                                                              | You are registered (your<br>application has been<br>accepted) |  |
|                                                                                                                                       | Max. number of courses to choose: 17                                                                                                                                                                                                                                                 |                                                                  |                                                                                                                                              | (registration with no priorities)                             |  |