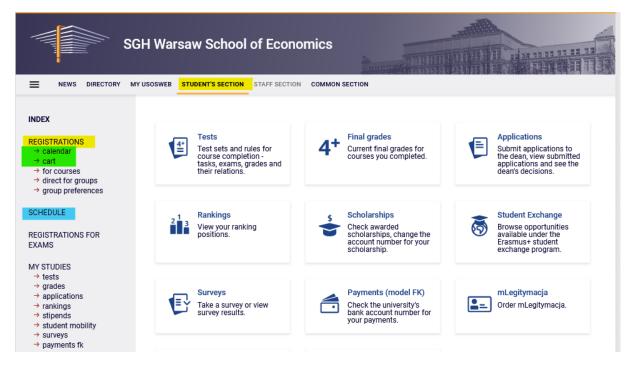

### You need to login to the website <a href="https://usosweb.sgh.waw.pl/">https://usosweb.sgh.waw.pl/</a>

Next you need to go to **STUDENT'S SECTION**, in which all further declaration steps take place.

Depending on the specifics of each turn we use:

- **Calendar** (it shows all available registrations for the student, from which you move to the proper turn of declaration: subject, seminar, field of study only Undergraduate Studies);
- Cart (shows subject for which the student is subscribed at the moment);
- **Schedule** (besides the current student's schedule, it shows up-to-date changes in subjects during registration).

### Preferences

After choosing STUDENT'S SECTION tab you should go to Calendar:

In **Registration calendar** the preferences will be available (subscription are made separately for each mode of study):

Choosing option Go to registration allows to submit preferences.