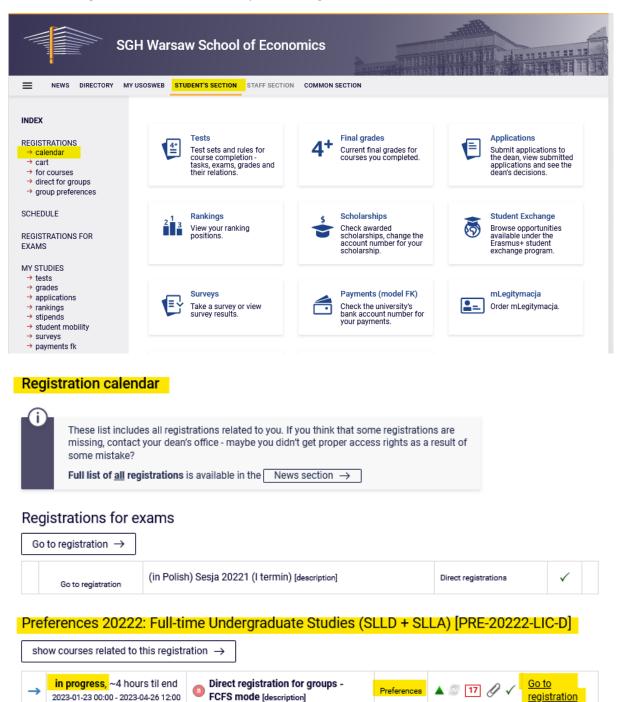

### Preferences

After choosing STUDENT'S SECTION tab you should go to Calendar:

In **Registration calendar** the preferences will be available (subscription are made separately for each mode of study):

Choosing option Go to registration allows to submit preferences.