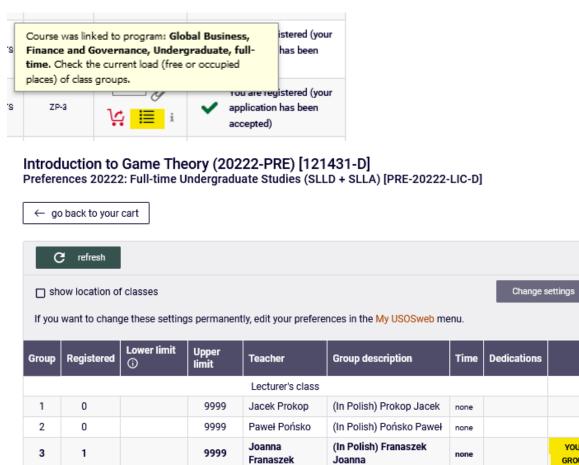

During the preferences there are no limit of places in groups, so regardless of the number of participants it is possible to sign up for any subject, to any group.

Information about the number of groups from a given subject and lecturers can be obtained by clicking on the icon:

Information about the selected group can also be checked by selecting the icon:

Until the end of the stage, it is possible to submit requests to join groups and withdraw them. At the end of the stage, there will be no possibility to unsubscribe from the subjects.

YOUR

GROUP